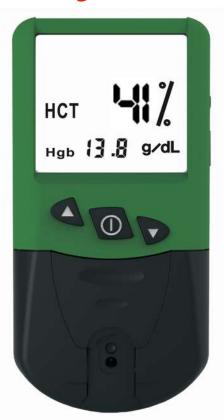

## **InSight** Veterinary HCT Meter

The InSight HCT meter is a low cost handheld meter for the measurement of Canine, Feline and Equine haematocrit and total haemoglobin in capillary and venous whole blood.

## **KEY FEATURES**

- Calibrated for Dogs, Cats and Horses
- Accurate and precise
- Handheld
- 30 second test time
- One drop whole blood (Venous, Capillary or EDTA)
- Stores 250 results
- HCT results reported as %
- Room temperature strip storage

## **SPECIFICATIONS**

- Parameters: Haematocrit and Haemoglobin
- Measuring Principle: Optical reflectance
- Strip: InSight HCT Test Strips
- Display: LCD
- Weight: <58g (Batteries included)
- **Dimensions:** 102 x 50 x 19mm
- Power: DC 6V (Two CR2032 Batteries)
- Operating Temperature: 15-30°C
- Reportable Range: 12-72%