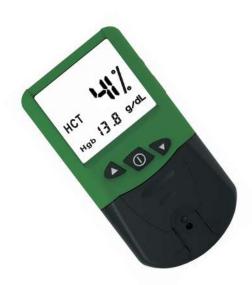

## **InSight** Veterinary HCT Meter

The InSight HCT meter is a low cost handheld meter for the measurement of Canine, Feline and Equine haematocrit and total haemoglobin in capillary and venous whole blood.

## **KEY FEATURES**

- Calibrated for Dogs, Cats and Horses
- Accurate and precise
- Handheld
- 30 second test time
- One drop whole blood (Venous, Capillary or EDTA)
- Stores 250 results
- HCT results reported as %
- Room temperature strip storage

## **SPECIFICATIONS**

- Parameters: Haematocrit and Haemoglobin
- Measuring Principle: Optical reflectance
- Strip: InSight HCT Test Strips
- Display: LCD
- Weight: <58g (Batteries included)
- **Dimensions:** 102 x 50 x 19mm
- Power: DC 6V (Two CR2032 Batteries)
- Operating Temperature: 15-30°C
- Reportable Range: 12-72%