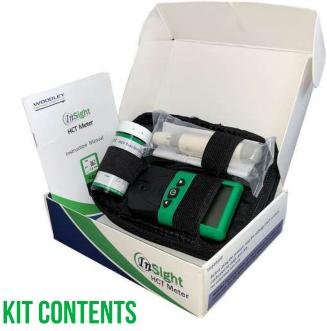

- InSight HCT Meter
- InSight HCT Test Strips (10)
  Instruction Manual
- InSight HCT Code Cards -Cat, Dog & Horse
- Lancets (10)

- Lancing Device
- CR2032 Batteries (2)
- Carry Case

Calibrated and validated specifically for use in dogs, cats and horses