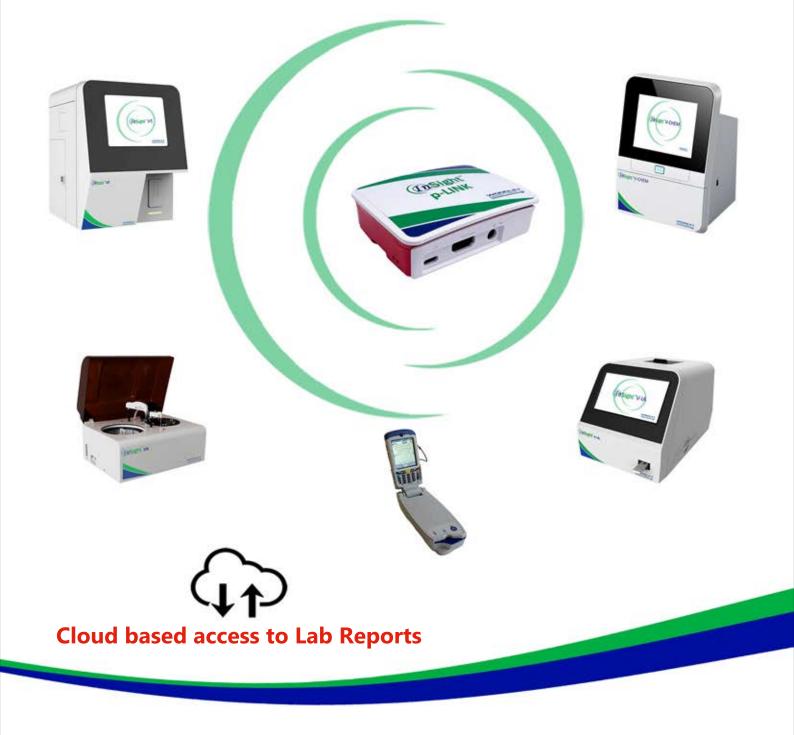

## To facilitate connectivity and results integration with Practice Management Systems

- **InSight p-LINK** is a small computer which enables sample results from in-practice analysers to be transferred to a Vet Practice network folder with results in Text, CSV, PDF or VetXML formats
- Now includes cloud based access to lab reports
- Quick and easy to set up via a wired LAN point or Wi-Fi
- Works in the background no user interaction required

## **Cloud based access to Lab Reports**

+44 (0) 1204 669033 (Option 1)

www.woodleyequipment.com

 Old Station Park Buildings St. John Street Horwich Bolton Lancashire BL6 7NY UK "PASSIONATE ABOUT LABORATORY DIAGNOSTICS"