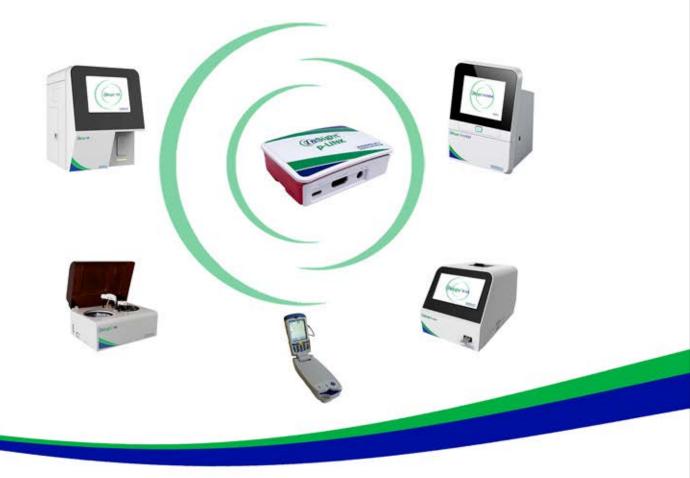

## To facilitate connectivity and results integration with Practice Management Systems

- **InSight p-LINK** is a small computer which enables sample results from in-practice analysers to be transferred to a Vet Practice network folder with results in Text, CSV, PDF or VetXML formats
- Now includes cloud based access to lab reports
- Quick and easy to set up via a wired LAN point or Wi-Fi
- Works in the background no user interaction required

## **Cloud based access to Lab Reports**

+44 (0) 1204 669033 (Option 1)

www.woodleyequipment.com

 Old Station Park Buildings St. John Street Horwich Bolton Lancashire BL6 7NY UK "PASSIONATE ABOUT LABORATORY DIAGNOSTICS"