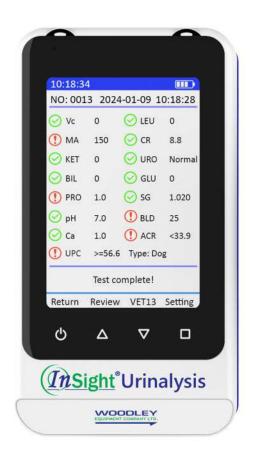

InSight Urinalysis is an easy to use Veterinary Urine Analyser that provides fast, accurate results and can test up to 13 parameters on one test strip.

### **PARAMETERS**

- Leucocytes
- pH
- Ketone
- Blood
- Urobilinogen
- Ascorbic Acid
- Bilirubin
- Microalbumin
- Glucose Protein
- Calcium
- Creatinine
- Specific Gravity

With Urine Protein/Creatinine Ratio & Microalbumin/Creatinine Ratio