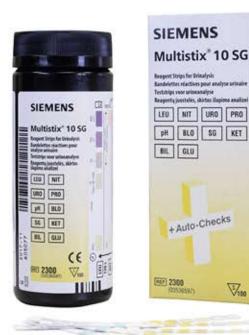

# Multistix<sup>®</sup> 10 SG **Urinalysis Reagent Strips**

# Multistix<sup>®</sup> 10 SG Urinalysis Reagent Strips

### **TEST FOR**

- Glucose
- Bilirubin
- Ketone
- pH Protein
- Urobilinogen
- Specific Gravity Nitrite
- Blood
- Nitrite
- Leukocytes

Compatible with CLINITEK Novus® Automated Urine Chemistry Analyser

SIEMENS Multistix<sup>®</sup> 10 SG