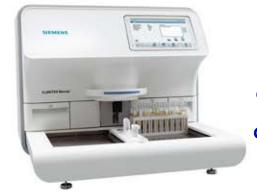

### **TEST FOR**

- Glucose
- Bilirubin
- Ketone
- pH Protein
- Urobilinogen
- Specific Gravity Nitrite
- Blood
- Nitrite
- Leukocytes

Compatible with CLINITEK Novus® Automated Urine Chemistry Analyser

SIEMENS Multistix<sup>®</sup> 10 SG