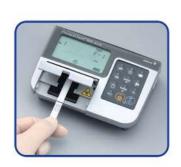

#### **FEATURES**

- Whole blood measurement
- Ready for use 24 hours a day
- Small 20µl sample volume
- Battery powered
- Lightweight and compact design
- Uses exclusive reagent strips without any pre-treatment
- Room temperature storage of reagent strips
- Detachable printer available

### **SPECIFICATIONS**

Sample Whole blood **Measurement Item** Blood ammonia

Measurement Principle Test strip, single wavelength reflection measurement method

**Measurement Range** 10-400N - μg/dL (8-285 μmol/L)

Wavelength 635nm (LED)

**Sample Volume** 

**Test Strip** Ammonia Test Kit II

**Reaction Time** Approx. 3 minutes and 20 seconds/test

Warm-Up Time 1-2 minutes

**Display** 

**Operator Panel** Panel sheet (numeric and function