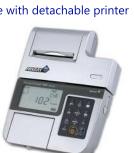

#### **FEATURES**

- Whole blood measurement
- Ready for use 24 hours a day
- Small 20µl sample volume
- Battery powered
- Lightweight and compact design
- Uses exclusive reagent strips without any pre-treatment
- Room temperature storage of reagent strips
- Detachable printer available

World's only Handheld, **Patient Side Blood Ammonia Analyser** 

Available with detachable printer