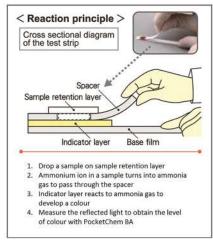

### **SPECIFICATIONS**

Sample Whole blood **Measurement Item** Blood ammonia

Measurement Principle Test strip, single wavelength reflection measurement method

**Measurement Range** 10-400N - μg/dL (8-285 μmol/L)