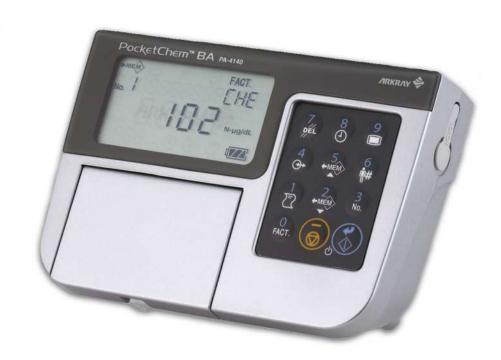

# **PocketChem™ BA**

### Veterinary Blood Ammonia Measurement

World's only Handheld, Patient Side Blood Ammonia Analyser

## **PocketChem™ BA Veterinary Blood** Ammonia Measurement

**Enables immediate testing and delivers fast, accurate results.** With its lightweight and compact design, blood ammonia measurement can be conducted in the palm of your hand

#### **FEATURES**

- Whole blood measurement
- Ready for use 24 hours a day
- Small 20µl sample volume
- Battery powered
- Lightweight and compact design
- Uses exclusive reagent strips without any pre-treatment
- Room temperature storage of reagent strips
- Detachable printer available